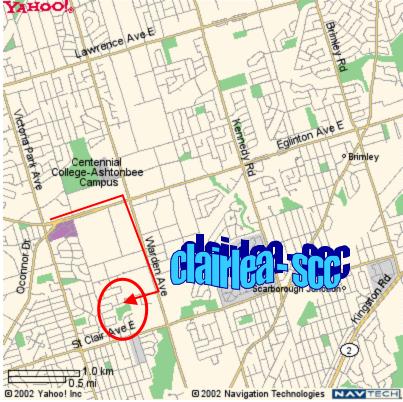

## **Driving: DVP - Eglinton East**

From the Don Valley Parkway exit Eglinton East and travel until you reach Warden. Turn Right or south onto Warden and follow to Fairfax – second set of lights.

Turn Right on to Fairfax and the Clairlea "Scarborugh Soccer Centre" is located on the left hand side. Parking is available there for free beside the facility. If the lot is full there is additional parking on the north side of the street.