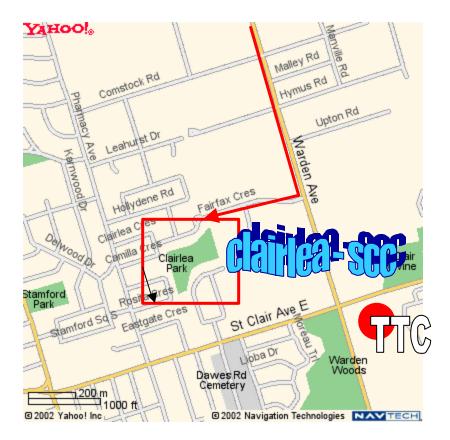

## Map to ClairLea Scarborough Soccer Centre (Scarborough) >> http://tntsoccer.tripod.com

TTC: Danforth Line to Warden

Take the subway to Warden subway on the Danforth Line.
Walk north from Warden and St Clair to Fairfax (opposite the Warden Power Centre Mall) and turn left on to Fairfax.

The Clairlea "Scarborugh Soccer Centre" is located on the left hand side. Parking is available there for free beside the facility. If the lot is full there is additional parking on the north side of the street.

## **Driving: DVP - Eglinton East**

From the Don Valley Parkway exit Eglinton East and travel until you reach Warden. Turn Right or south onto Warden and follow to Fairfax – second set of lights.

Turn Right on to Fairfax and the Clairlea "Scarborugh Soccer Centre" is located on the left hand side. Parking is available there for free beside the facility. If the lot is full there is additional parking on the north side of the street.