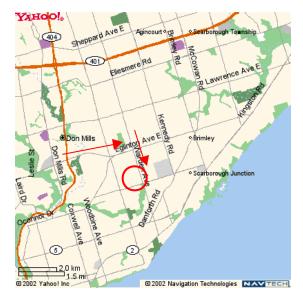

## **Driving: DVP - Eglinton East**

From the Don Valley Parkway exit Eglinton East and travel until you reach Warden. Turn Right or south onto Warden and follow to Fairfax – second set of lights.

Turn Right on to Fairfax and the Clairlea "Scarborugh Soccer Centre" is located on the left hand side. Parking is available there for free beside the facility. If the lot is full there is additional parking on the north side of the street.