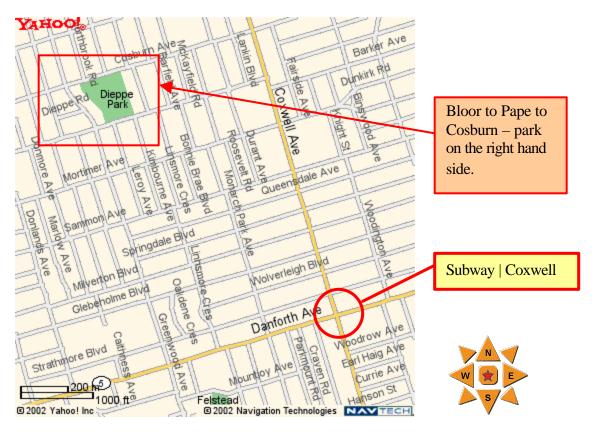

## Map to Dieppe Park Field (East York) >> http://tntsoccer.tripod.com

## TTC: Danforth Line - Dieppe Park Field

Take the subway to Greenwood subway on the Danforth Line.

Take the bus north on Greenwood (you'll have to ask which route) to Cosburn and then walk east along Cosburn Avenue to the field.

## **Driving: Danforth Line - Dieppe Park Field**

From the 401 head south on the Don Valley Parkway, exiting at Bloor Street.

Head east on Bloor until it changes into the Danforth. Follow Danforth to Pape and turn left (north) on Pape. Drive north until Cosburn and turn right (east) onto Cosburn. Dieppe Park is just past Greenwood on the south side.

From the downtown head north on the Don Valley Parkway, exiting at Bloor Street. Head east on Bloor until it changes into the Danforth. Follow Danforth to Pape and turn left (north) on Pape. Drive north until Cosburn and turn right (east) onto Cosburn. Dieppe Park is just past Greenwood on the south side.