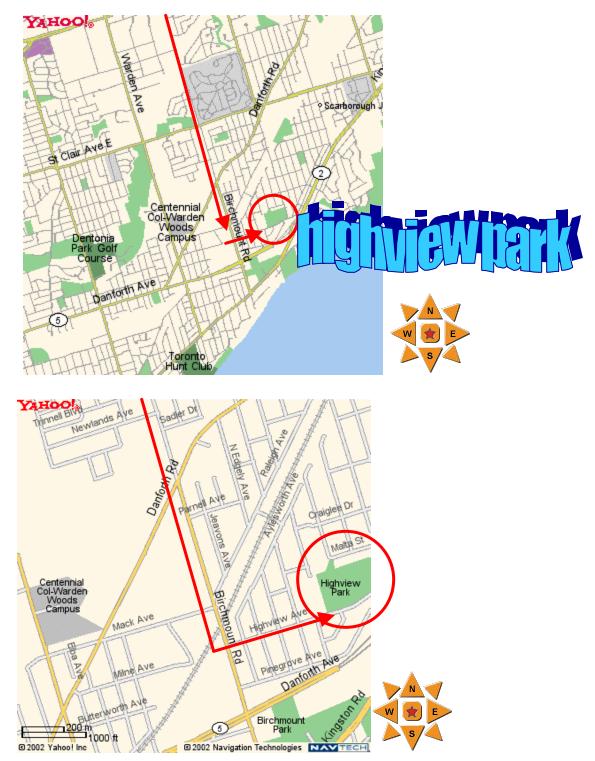

# Map to Highview Park > http://tntsoccer.tripod.com/

### Driving : To get to Highview Park

#### From the 401 :

Take the 401 East and exit at Birchmount Road – take It south about 15 minutes until you cross over the Danforth – follow until you see Highview Avenue, turn left.

The field is north of Highview – parking is available beside the field in a parking lot for the field.

#### From the Danforth :

Take the Danforth East and turn right at Birchmount Road – take It south until you see Highview Avenue, turn left.

The field is north of Highview – parking is available beside the field in a parking lot for the field.