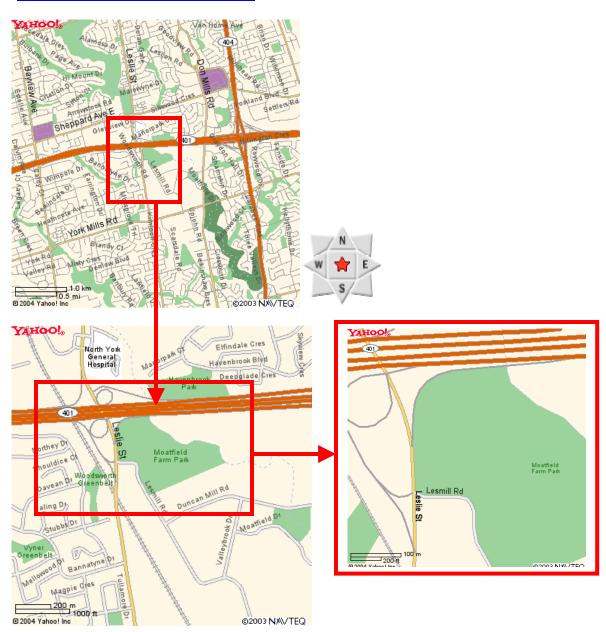

## Location:

Located just south of Leslie and the 401 on Lesmill Road. New field for 2004.

## **Driving Directions:**

Take the 401 east or West to the Leslie exit and head south on Leslie (away from North York Hospital) until you reach Lesmill, turn left onto Lesmill, on the east side of Leslie.

## **Subway Directions:**

Take the subway north to Sheppard and transfer onto the new line heading east. Exit at Leslie and head south on Leslie (away from North York Hospital) until you reach Lesmill, turn left onto Lesmill, on the east side of Leslie.