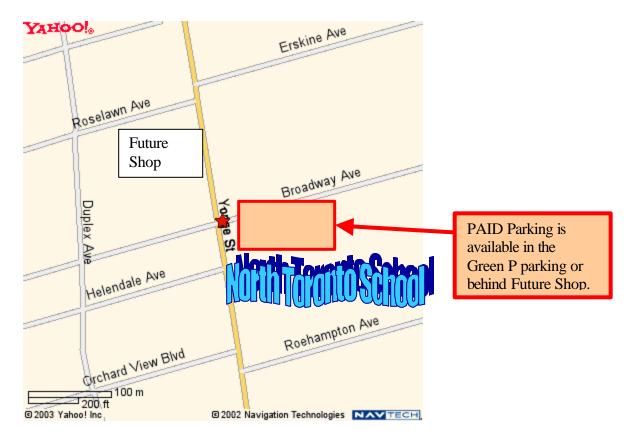

## **Driving Directions:**

Drive to Eglinton and Yonge – from the west turn left onto Yonge (north) and drive north – Broadway is about the second street on your right. Turn right and at almost immediately on your right is the school field. We will run and practice on the field.

## **Subway Directions:**

Take the subway to Yonge and Eglinton on the Yonge line (east). Walk north on the right/east side of Yonge about 3 city blocks until you reach Broadway Ave. on your right. Turn right and at almost immediately on your right is the school field. We will run and practice on the field.