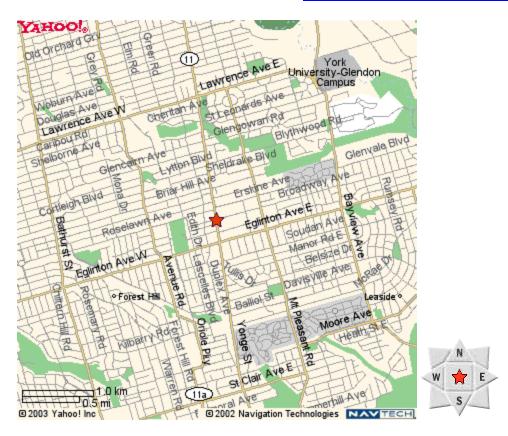

## Location:

North Toronto School is located – east of Yonge below Lawrence and above Eglinton. It has a small field at the back with a running track. We will meet there and if it is full determine another location together.