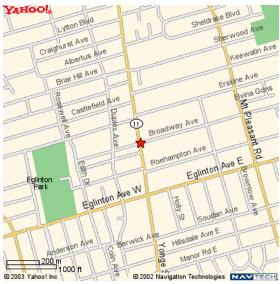

## **Driving Directions:**

Drive to Eglinton and Yonge – from the west turn left onto Yonge (north) and drive north – Broadway is about the second street on your right. Turn right and at almost immediately on your right is the school field. We will run and practice on the field.

## **Subway Directions:**

Take the subway to Yonge and Eglinton on the Yonge line (east). Walk north on the right/east side of Yonge about 3 city blocks until you reach Broadway Ave. on your right. Turn right and at almost immediately on your right is the school field. We will run and practice on the field.