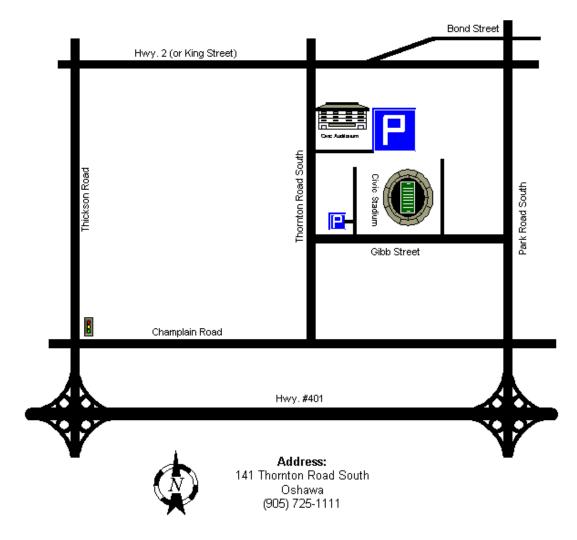

## Location:

There are four Civic Stadium fields in Oshawa all within walking distance of eachother. You will need a car to get there. In 2003 we are scheduled on field three at the south/east corner of Gibb and Thorton.

## **Driving Directions:**

Drive to the 401 East to Oshawa – exit at Park road exit and turn left onto Park Road. Follow to Gibb and turn left at Gibb. Follow to Thorton and turn left and immediately left to park in the field parking lot closest to field #3. Parking on the street is subject to car break-ins so use the lots here or on the north side for more security.