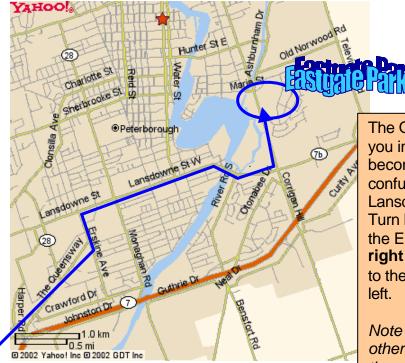

## Map to Peterborough : EastGate Park >>

http://tntsoccer.tripod.com

From Toronto : Drive Highway 401 East past Bowmanville and take Highway #115 North (the Queensway).

The Queensway (#115) will take you into Peterborough (it also becomes Highway 7A so don't get confused). Follow straight to Lansdowne Street and turn right. Turn left at Ashburham Drive and the Eastgate Park field is on the **right hand side** just by the bridge to the left and before Maria St to the left.