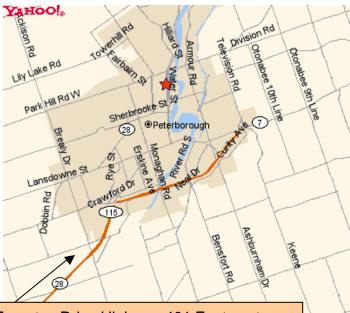

## Map to Peterborough : EastGate Park >>

http://tntsoccer.tripod.com

From Toronto : Drive Highway 401 East past Bowmanville and take Highway #115 North (the Queensway).

The Queensway (#115) will take you into Peterborough (it also becomes Highway 7A so don't get confused). Follow straight to Lansdowne Street and turn right. Turn left at Ashburham Drive and the Eastgate Park field is on the **right hand side** just by the bridge to the left and before Maria St to the left.