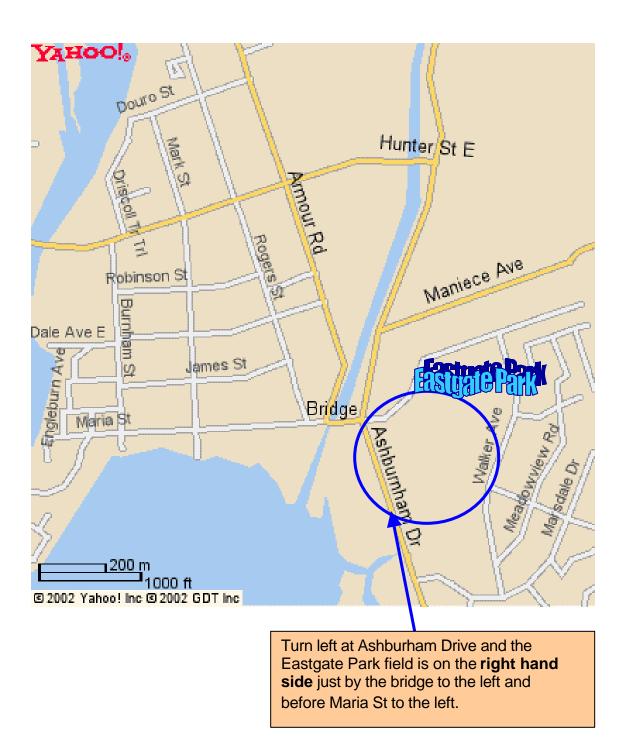

## Map to Peterborough : EastGate Park >>

http://tntsoccer.tripod.com

From Toronto : Drive Highway 401 East past Bowmanville and take Highway #115 North (the Queensway).

The Queensway (#115) will take you into Peterborough (it also becomes Highway 7A so don't get confused). Follow straight to Lansdowne Street and turn right. Turn left at Ashburham Drive and the Eastgate Park field is on the **right hand side** just by the bridge to the left and before Maria St to the left.